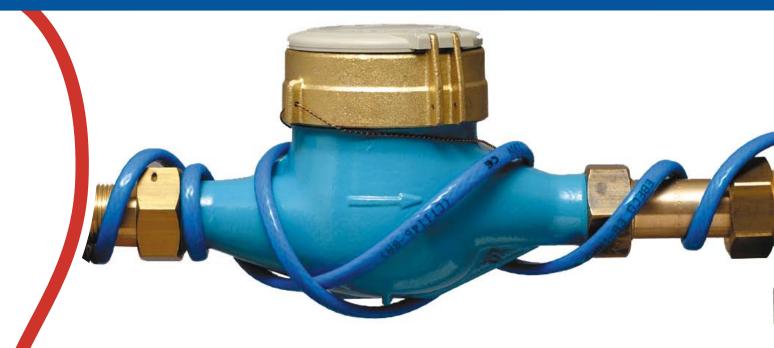

### Mobile

Frost Guard is a mobile heating cable with a fitted attachment plug that is simple to connect to an earthed power point. Common areas of application are gutters, sewage pipes, water pipes and water meters in locations such as weekend cottages, garages, greenhouses or caravans.

## Self-regulating

As the heating cable is self-regulating it can not be overheated. Not even if it is laid cross-ways for a perfect fit with the pipe. The cable regulates its own output according to the surrounding temperature. Thermostatic control is recommended for longer cables and interior laying.