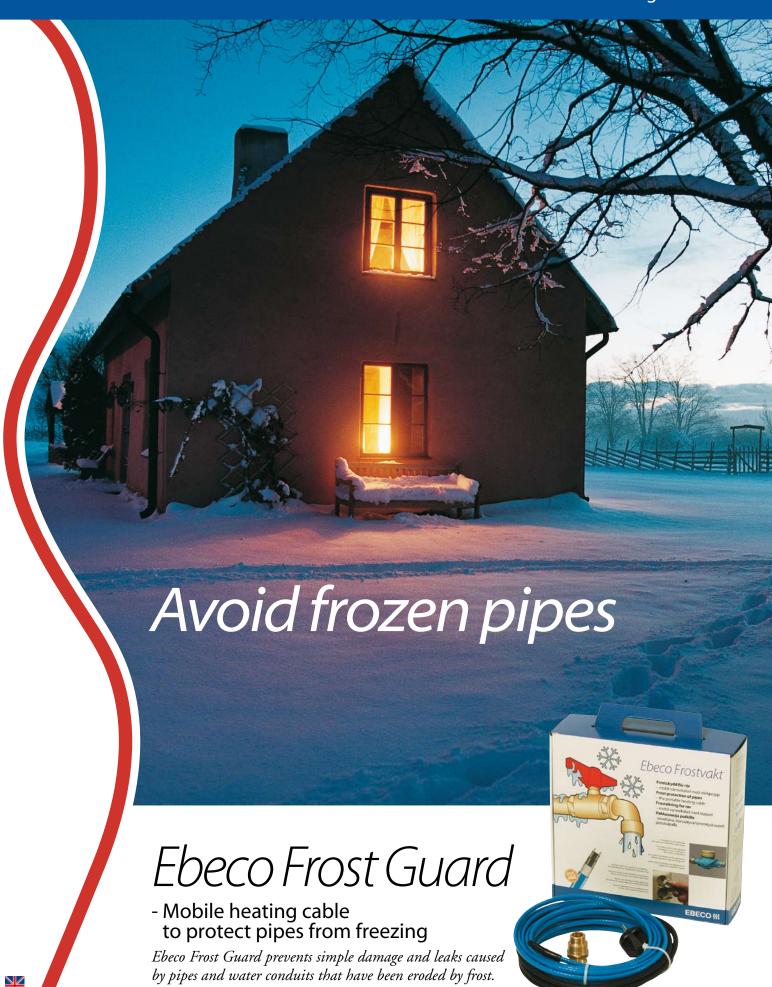

### Mobile

Frost Guard is a mobile heating cable with a fitted attachment plug that is simple to connect to an earthed power point. Common areas of application are gutters, sewage pipes, water pipes and water meters in locations such as weekend cottages, garages, greenhouses or caravans.

#### **Effective**

When installed internally Frost Guard can provide frost protection for a 32 mm uninsulated plastic pipe down to -30°C. If there is a larger power requirement the pipe can be insulated. Frost Guard is available in ten set lengths from 2-25 m. The cable is also sold by the metre.