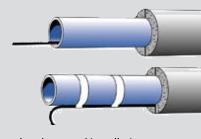

| 4 m    | 40 W  | 240 48 61 |
| E 89 604 26 | Frost Guard                           | 6 m    | 60 W  | 240 48 62 |
| E 89 604 28 | Frost Guard                           | 8 m    | 80 W  | 240 48 63 |
| E 89 604 30 | Frost Guard                           | 10 m   | 100 W | 240 48 64 |
| E 89 604 33 | Frost Guard                           | 13 m   | 130 W | 240 48 65 |
| E 89 604 36 | Frost Guard                           | 16 m   | 160 W | 240 48 66 |
| E 89 604 39 | Frost Guard                           | 19 m   | 190 W | 240 48 67 |
| E 89 604 42 | Frost Guard                           | 22 m   | 220 W | 240 48 68 |
| E 89 604 45 | Frost Guard                           | 25 m   | 250 W | 240 48 69 |
| E 89 604 10 | Supplementary kit for interior laying |        |       |           |



Internal and external installation of insulated pipes.